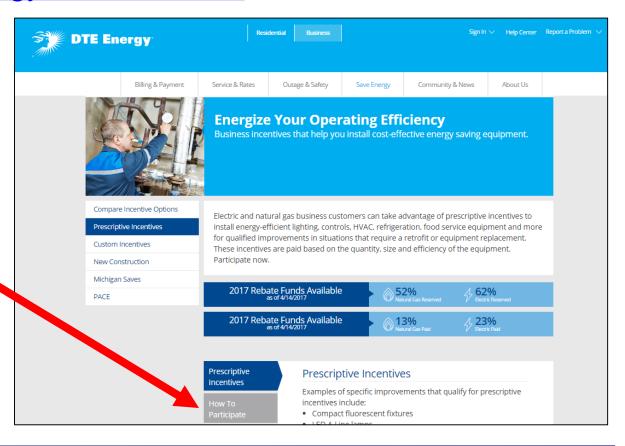

#### ENERGY EFFICIENCY PROGRAM FOR BUSINESS

2

To get an Application,

1) Visit: <a href="mailto:dteenergy.com/savenow">dteenergy.com/savenow</a>

Then select:

2) Prescriptive or Custom incentives

3) Click on How to Participate

#### 4) Download the:

- Policies and Procedures Manual
- The Catalog
- The Application

How To Participate

#### How To Participate

- Verify your exgibility. See the Energy Efficiency Program for Business Policies and Procedures Manual\*
- Submit a Reservation Application to reserve funding. (This is required for all custom and De-lamping measures and highly recommended for the rest of the Prescriptive measures.) Review the guidelines (slide show) for completing the Energy Efficiency Program for Business application.
  - Download the catalog
  - Download the application