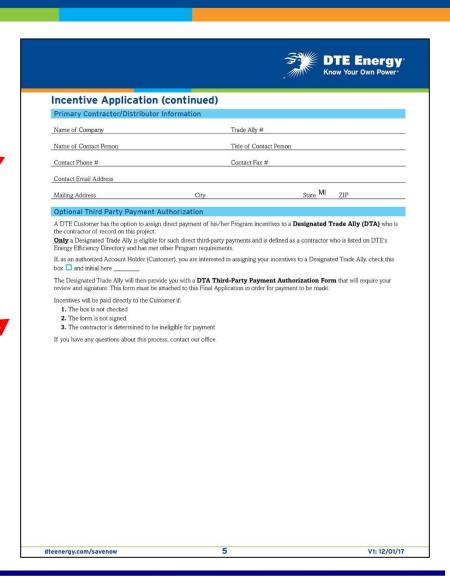

#### Contractor/Third-Party Information/Authorization

## Fill out the contractor information completely

If no contractor was involved, enter "self-installed."

DTE Customers have the option of assigning payment of their incentives to a "third-party" – but that can <u>only</u> be to a Program's **Designated Trade Ally**.

## How to assign an incentive payment to a Trade Ally or Tenant

Only a **Designated Trade Ally (DTA)** in good standing is eligible to receive third-party payments of a customer's incentives.

In order to receive such a payment, the DTA must provide the customer with this authorization form. It must be completed and signed by the customer and attached to the Final Application.