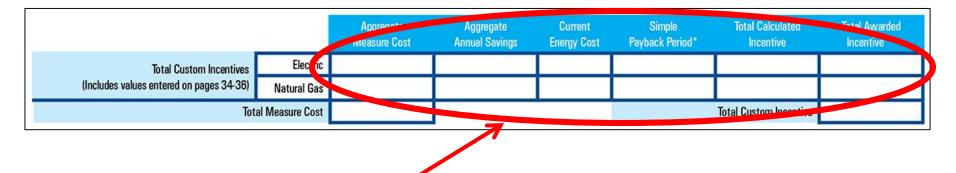

#### **Custom Incentive Worksheets**

## For **custom projects**, use these worksheets. Be as complete as possible.

Check the **measure category** to have the incentive autopopulate the summary page.

The <u>interactive PDF</u> file will automatically calculate your anticipated incentives, based on payback periods and capping to measure costs.